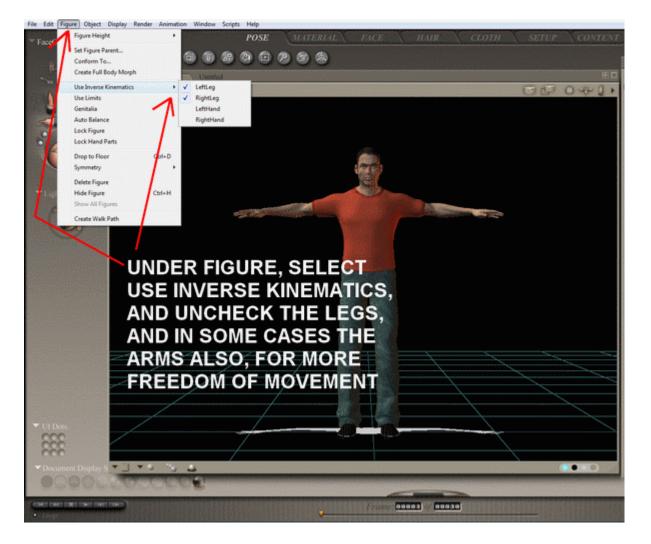

# **POSER 7 TIPS**

#### MATERIAL ROOM TRANSPARENCY SETTINGS FOR GLASS APPEARANCE



#### MATERIAL ROOM TRANSPARENCY SETTINGS FOR GLASS APPEARANCE



#### MATERIAL ROOM TRANSPARENCY SETTINGS FOR GLASS APPEARANCE



# IN POSER 7 CONTENT DIRECTORY, CLICK ARROW FOR DROP DOWN TO SELECT ADD NEW RUNTIME



#### **INVERSE KINEMATICS**



### DUPLICATE FIGURE



#### **DUPLICATE FIGURE**



#### DELETE FIGURE



#### INTERFACE TIPS













#### IMPORT



#### **EXPORT**



#### **RENDER DIMENSIONS**



## POSER HELP FILES

#### EACH ROOM HAS ITS OWN HELP GUIDE UNDER WINDOW – ROOM HELP



#### IN THE HAIR ROOM UNDER WINDOW – ROOM HELP



#### IN THE MATERIAL ROOM UNDER WINDOW – ROOM HELP



#### IN THE CLOTH ROOM UNDER WINDOW – ROOM HELP



#### IN THE SETUP ROOM UNDER WINDOW – ROOM HELP



#### IN THE FACE ROOM UNDER WINDOW – ROOM HELP



### POSER MANUALS