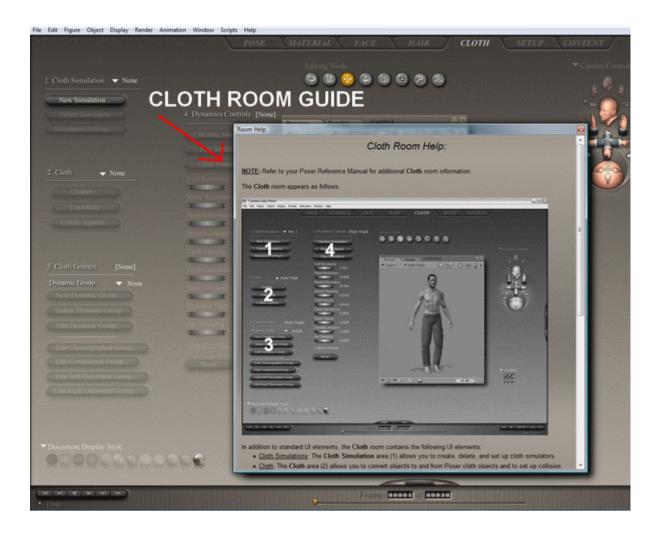

# **POSER 7 TIPS**

#### MATERIAL ROOM TRANSPARENCY SETTINGS FOR GLASS APPEARANCE



#### MATERIAL ROOM TRANSPARENCY SETTINGS FOR GLASS APPEARANCE



#### MATERIAL ROOM TRANSPARENCY SETTINGS FOR GLASS APPEARANCE



# IN POSER 7 CONTENT DIRECTORY, CLICK ARROW FOR DROP DOWN TO SELECT ADD NEW RUNTIME



#### **INVERSE KINEMATICS**



### DUPLICATE FIGURE



#### **DUPLICATE FIGURE**



#### DELETE FIGURE



#### INTERFACE TIPS













#### IMPORT



#### **EXPORT**



#### **RENDER DIMENSIONS**



## POSER HELP FILES

#### EACH ROOM HAS ITS OWN HELP GUIDE UNDER WINDOW – ROOM HELP



#### IN THE HAIR ROOM UNDER WINDOW – ROOM HELP



#### IN THE MATERIAL ROOM UNDER WINDOW – ROOM HELP



#### IN THE CLOTH ROOM UNDER WINDOW – ROOM HELP



#### IN THE SETUP ROOM UNDER WINDOW – ROOM HELP



#### IN THE FACE ROOM UNDER WINDOW – ROOM HELP



### POSER MANUALS