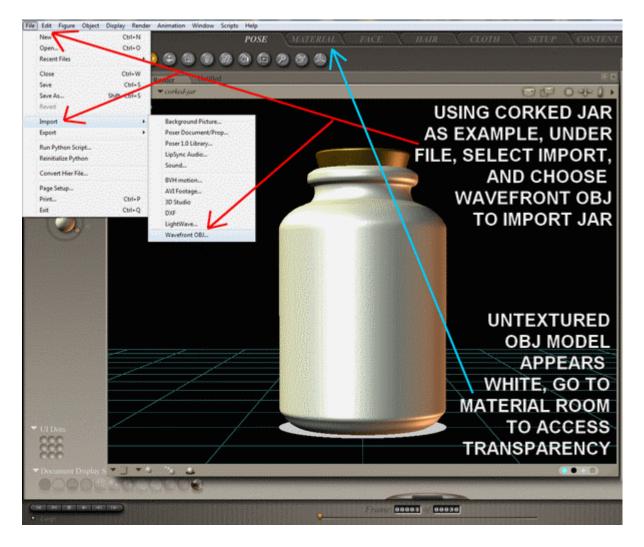

# **POSER 7 TIPS**

#### MATERIAL ROOM TRANSPARENCY SETTINGS FOR GLASS APPEARANCE



#### MATERIAL ROOM TRANSPARENCY SETTINGS FOR GLASS APPEARANCE



#### MATERIAL ROOM TRANSPARENCY SETTINGS FOR GLASS APPEARANCE



# IN POSER 7 CONTENT DIRECTORY, CLICK ARROW FOR DROP DOWN TO SELECT ADD NEW RUNTIME



#### **INVERSE KINEMATICS**



### DUPLICATE FIGURE



#### **DUPLICATE FIGURE**



#### DELETE FIGURE



#### INTERFACE TIPS













#### IMPORT



#### **EXPORT**



#### **RENDER DIMENSIONS**



## POSER HELP FILES

#### EACH ROOM HAS ITS OWN HELP GUIDE UNDER WINDOW – ROOM HELP



#### IN THE HAIR ROOM UNDER WINDOW – ROOM HELP



#### IN THE MATERIAL ROOM UNDER WINDOW – ROOM HELP



#### IN THE CLOTH ROOM UNDER WINDOW – ROOM HELP



#### IN THE SETUP ROOM UNDER WINDOW – ROOM HELP



#### IN THE FACE ROOM UNDER WINDOW – ROOM HELP



### POSER MANUALS