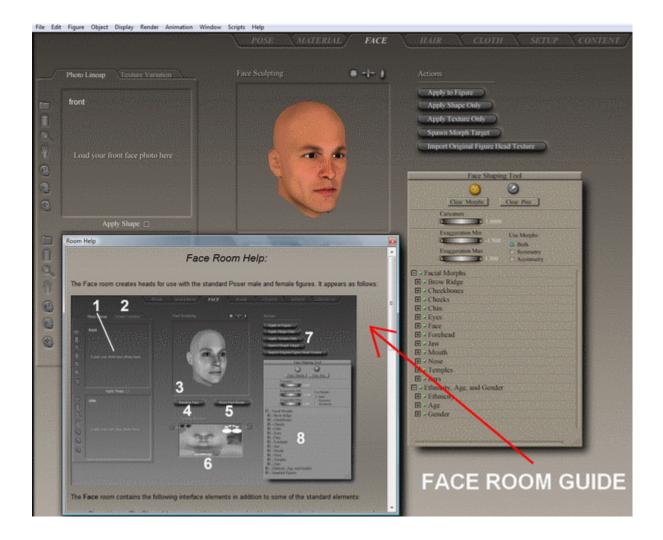

RENCY SETTINGS FOR GLASS APPEARANCE



#### MATERIAL ROOM TRANSPARENCY SETTINGS FOR GLASS APPEARANCE



#### MATERIAL ROOM TRANSPARENCY SETTINGS FOR GLASS APPEARANCE



# IN POSER 7 CONTENT DIRECTORY, CLICK ARROW FOR DROP DOWN TO SELECT ADD NEW RUNTIME



#### **INVERSE KINEMATICS**



### DUPLICATE FIGURE



#### **DUPLICATE FIGURE**



#### DELETE FIGURE



#### INTERFACE TIPS













#### IMPORT



#### **EXPORT**



#### **RENDER DIMENSIONS**



## POSER HELP FILES

#### EACH ROOM HAS ITS OWN HELP GUIDE UNDER WINDOW – ROOM HELP



#### IN THE HAIR ROOM UNDER WINDOW – ROOM HELP



#### IN THE MATERIAL ROOM UNDER WINDOW – ROOM HELP



#### IN THE CLOTH ROOM UNDER WINDOW – ROOM HELP



#### IN THE SETUP ROOM UNDER WINDOW – ROOM HELP



#### IN THE FACE ROOM UNDER WINDOW – ROOM HELP



### POSER MANUALS