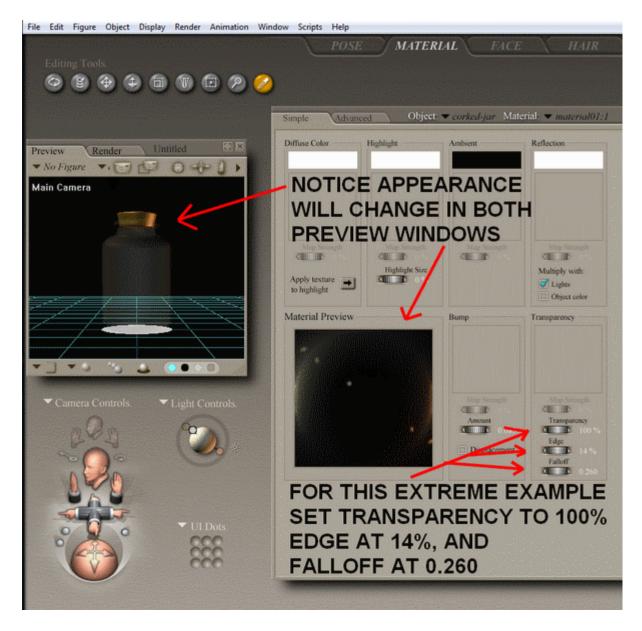

# **POSER 7 TIPS**

#### MATERIAL ROOM TRANSPARENCY SETTINGS FOR GLASS APPEARANCE



#### MATERIAL ROOM TRANSPARENCY SETTINGS FOR GLASS APPEARANCE



#### MATERIAL ROOM TRANSPARENCY SETTINGS FOR GLASS APPEARANCE



# IN POSER 7 CONTENT DIRECTORY, CLICK ARROW FOR DROP DOWN TO SELECT ADD NEW RUNTIME



#### **INVERSE KINEMATICS**



### DUPLICATE FIGURE



#### **DUPLICATE FIGURE**



#### DELETE FIGURE



#### INTERFACE TIPS













#### IMPORT



#### **EXPORT**



#### **RENDER DIMENSIONS**



## POSER HELP FILES

#### EACH ROOM HAS ITS OWN HELP GUIDE UNDER WINDOW – ROOM HELP



#### IN THE HAIR ROOM UNDER WINDOW – ROOM HELP



#### IN THE MATERIAL ROOM UNDER WINDOW – ROOM HELP



#### IN THE CLOTH ROOM UNDER WINDOW – ROOM HELP



#### IN THE SETUP ROOM UNDER WINDOW – ROOM HELP



#### IN THE FACE ROOM UNDER WINDOW – ROOM HELP



### POSER MANUALS