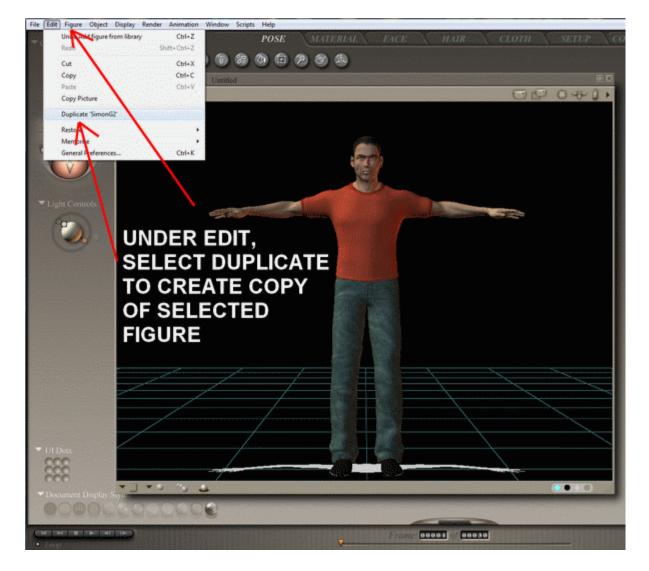

# **POSER 7 TIPS**

#### MATERIAL ROOM TRANSPARENCY SETTINGS FOR GLASS APPEARANCE



#### MATERIAL ROOM TRANSPARENCY SETTINGS FOR GLASS APPEARANCE



#### MATERIAL ROOM TRANSPARENCY SETTINGS FOR GLASS APPEARANCE



# IN POSER 7 CONTENT DIRECTORY, CLICK ARROW FOR DROP DOWN TO SELECT ADD NEW RUNTIME



#### **INVERSE KINEMATICS**



### DUPLICATE FIGURE



#### **DUPLICATE FIGURE**



#### DELETE FIGURE



#### INTERFACE TIPS













#### IMPORT



#### **EXPORT**



#### **RENDER DIMENSIONS**



## POSER HELP FILES

#### EACH ROOM HAS ITS OWN HELP GUIDE UNDER WINDOW – ROOM HELP



#### IN THE HAIR ROOM UNDER WINDOW – ROOM HELP



#### IN THE MATERIAL ROOM UNDER WINDOW – ROOM HELP



#### IN THE CLOTH ROOM UNDER WINDOW – ROOM HELP



#### IN THE SETUP ROOM UNDER WINDOW – ROOM HELP



#### IN THE FACE ROOM UNDER WINDOW – ROOM HELP



### POSER MANUALS