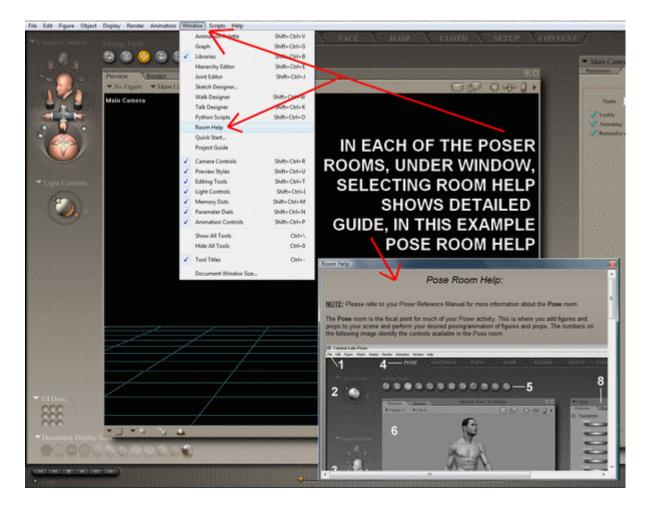

# **POSER 7 TIPS**

#### MATERIAL ROOM TRANSPARENCY SETTINGS FOR GLASS APPEARANCE



#### MATERIAL ROOM TRANSPARENCY SETTINGS FOR GLASS APPEARANCE



#### MATERIAL ROOM TRANSPARENCY SETTINGS FOR GLASS APPEARANCE



# IN POSER 7 CONTENT DIRECTORY, CLICK ARROW FOR DROP DOWN TO SELECT ADD NEW RUNTIME



#### **INVERSE KINEMATICS**



### DUPLICATE FIGURE



#### **DUPLICATE FIGURE**



#### DELETE FIGURE



#### INTERFACE TIPS













#### IMPORT



#### **EXPORT**



#### **RENDER DIMENSIONS**



## POSER HELP FILES

#### EACH ROOM HAS ITS OWN HELP GUIDE UNDER WINDOW – ROOM HELP



#### IN THE HAIR ROOM UNDER WINDOW – ROOM HELP



#### IN THE MATERIAL ROOM UNDER WINDOW – ROOM HELP



#### IN THE CLOTH ROOM UNDER WINDOW – ROOM HELP



#### IN THE SETUP ROOM UNDER WINDOW – ROOM HELP



#### IN THE FACE ROOM UNDER WINDOW – ROOM HELP



### POSER MANUALS