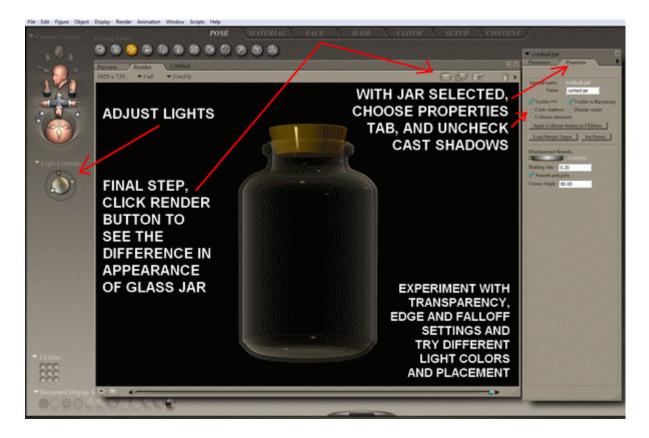

# **POSER 7 TIPS**

#### MATERIAL ROOM TRANSPARENCY SETTINGS FOR GLASS APPEARANCE



#### MATERIAL ROOM TRANSPARENCY SETTINGS FOR GLASS APPEARANCE



#### MATERIAL ROOM TRANSPARENCY SETTINGS FOR GLASS APPEARANCE



# IN POSER 7 CONTENT DIRECTORY, CLICK ARROW FOR DROP DOWN TO SELECT ADD NEW RUNTIME



#### **INVERSE KINEMATICS**



### DUPLICATE FIGURE



#### **DUPLICATE FIGURE**



#### DELETE FIGURE



#### INTERFACE TIPS













#### IMPORT



#### **EXPORT**



#### **RENDER DIMENSIONS**



## POSER HELP FILES

#### EACH ROOM HAS ITS OWN HELP GUIDE UNDER WINDOW – ROOM HELP



#### IN THE HAIR ROOM UNDER WINDOW – ROOM HELP



#### IN THE MATERIAL ROOM UNDER WINDOW – ROOM HELP



#### IN THE CLOTH ROOM UNDER WINDOW – ROOM HELP



#### IN THE SETUP ROOM UNDER WINDOW – ROOM HELP



#### IN THE FACE ROOM UNDER WINDOW – ROOM HELP



### POSER MANUALS