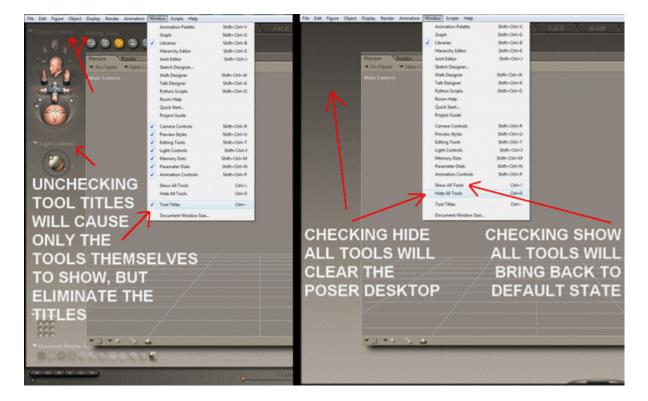

# **POSER 7 TIPS**

#### MATERIAL ROOM TRANSPARENCY SETTINGS FOR GLASS APPEARANCE



#### MATERIAL ROOM TRANSPARENCY SETTINGS FOR GLASS APPEARANCE



#### MATERIAL ROOM TRANSPARENCY SETTINGS FOR GLASS APPEARANCE



# IN POSER 7 CONTENT DIRECTORY, CLICK ARROW FOR DROP DOWN TO SELECT ADD NEW RUNTIME



#### **INVERSE KINEMATICS**



### DUPLICATE FIGURE



#### **DUPLICATE FIGURE**



#### DELETE FIGURE



#### INTERFACE TIPS













#### IMPORT



#### **EXPORT**



#### **RENDER DIMENSIONS**



## POSER HELP FILES

#### EACH ROOM HAS ITS OWN HELP GUIDE UNDER WINDOW – ROOM HELP



#### IN THE HAIR ROOM UNDER WINDOW – ROOM HELP



#### IN THE MATERIAL ROOM UNDER WINDOW – ROOM HELP



#### IN THE CLOTH ROOM UNDER WINDOW – ROOM HELP



#### IN THE SETUP ROOM UNDER WINDOW – ROOM HELP



#### IN THE FACE ROOM UNDER WINDOW – ROOM HELP



### POSER MANUALS