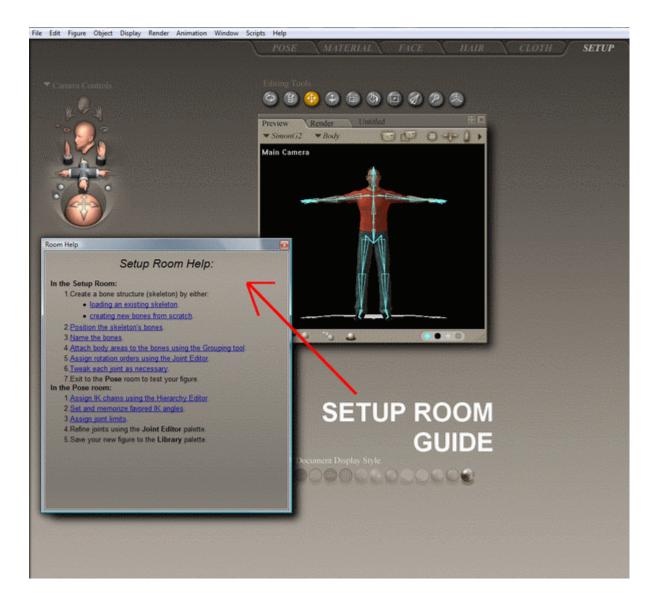

# **POSER 7 TIPS**

#### MATERIAL ROOM TRANSPARENCY SETTINGS FOR GLASS APPEARANCE



#### MATERIAL ROOM TRANSPARENCY SETTINGS FOR GLASS APPEARANCE



#### MATERIAL ROOM TRANSPARENCY SETTINGS FOR GLASS APPEARANCE



# IN POSER 7 CONTENT DIRECTORY, CLICK ARROW FOR DROP DOWN TO SELECT ADD NEW RUNTIME



#### **INVERSE KINEMATICS**



### DUPLICATE FIGURE



#### **DUPLICATE FIGURE**



#### DELETE FIGURE



#### INTERFACE TIPS













#### IMPORT



#### **EXPORT**



#### **RENDER DIMENSIONS**



## POSER HELP FILES

#### EACH ROOM HAS ITS OWN HELP GUIDE UNDER WINDOW – ROOM HELP



#### IN THE HAIR ROOM UNDER WINDOW – ROOM HELP



#### IN THE MATERIAL ROOM UNDER WINDOW – ROOM HELP



#### IN THE CLOTH ROOM UNDER WINDOW – ROOM HELP



#### IN THE SETUP ROOM UNDER WINDOW – ROOM HELP



#### IN THE FACE ROOM UNDER WINDOW – ROOM HELP



### POSER MANUALS