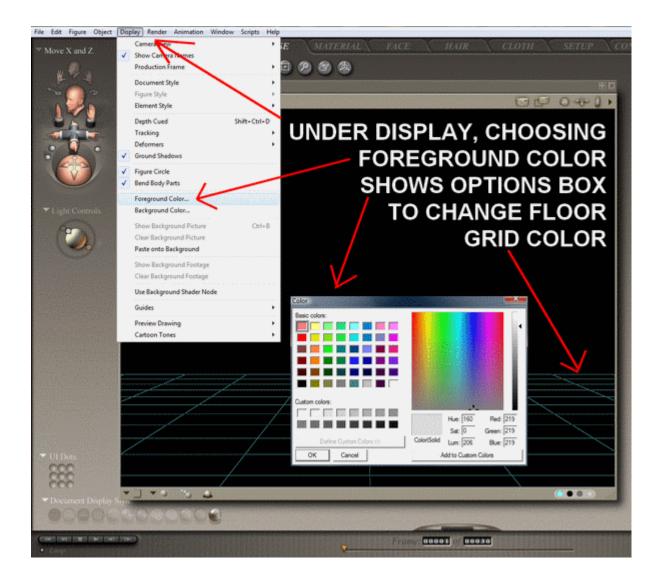

# **POSER 7 TIPS**

#### MATERIAL ROOM TRANSPARENCY SETTINGS FOR GLASS APPEARANCE



#### MATERIAL ROOM TRANSPARENCY SETTINGS FOR GLASS APPEARANCE



#### MATERIAL ROOM TRANSPARENCY SETTINGS FOR GLASS APPEARANCE



# IN POSER 7 CONTENT DIRECTORY, CLICK ARROW FOR DROP DOWN TO SELECT ADD NEW RUNTIME



#### **INVERSE KINEMATICS**



### DUPLICATE FIGURE



#### **DUPLICATE FIGURE**



#### DELETE FIGURE



#### INTERFACE TIPS













#### IMPORT



#### **EXPORT**



#### **RENDER DIMENSIONS**



## POSER HELP FILES

#### EACH ROOM HAS ITS OWN HELP GUIDE UNDER WINDOW – ROOM HELP



#### IN THE HAIR ROOM UNDER WINDOW – ROOM HELP



#### IN THE MATERIAL ROOM UNDER WINDOW – ROOM HELP



#### IN THE CLOTH ROOM UNDER WINDOW – ROOM HELP



#### IN THE SETUP ROOM UNDER WINDOW – ROOM HELP



#### IN THE FACE ROOM UNDER WINDOW – ROOM HELP



### POSER MANUALS