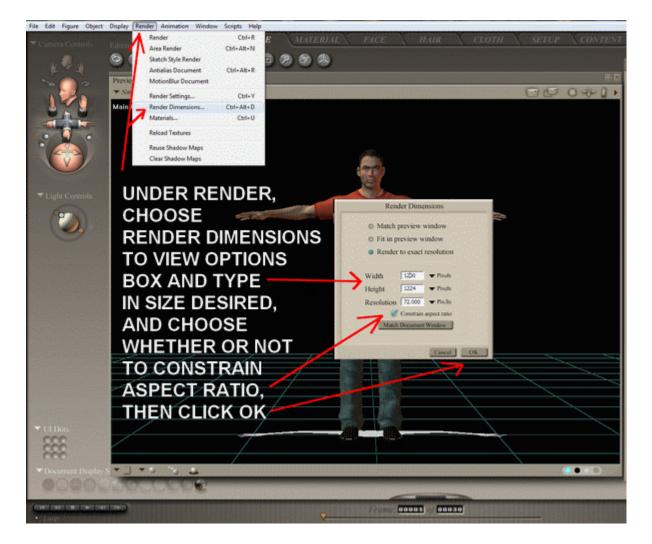

# **POSER 7 TIPS**

#### MATERIAL ROOM TRANSPARENCY SETTINGS FOR GLASS APPEARANCE



#### MATERIAL ROOM TRANSPARENCY SETTINGS FOR GLASS APPEARANCE



#### MATERIAL ROOM TRANSPARENCY SETTINGS FOR GLASS APPEARANCE



# IN POSER 7 CONTENT DIRECTORY, CLICK ARROW FOR DROP DOWN TO SELECT ADD NEW RUNTIME



#### **INVERSE KINEMATICS**



### DUPLICATE FIGURE



#### **DUPLICATE FIGURE**



#### DELETE FIGURE



#### INTERFACE TIPS













#### IMPORT



#### **EXPORT**



#### **RENDER DIMENSIONS**



## POSER HELP FILES

#### EACH ROOM HAS ITS OWN HELP GUIDE UNDER WINDOW – ROOM HELP



#### IN THE HAIR ROOM UNDER WINDOW – ROOM HELP



#### IN THE MATERIAL ROOM UNDER WINDOW – ROOM HELP



#### IN THE CLOTH ROOM UNDER WINDOW – ROOM HELP



#### IN THE SETUP ROOM UNDER WINDOW – ROOM HELP



#### IN THE FACE ROOM UNDER WINDOW – ROOM HELP



### POSER MANUALS