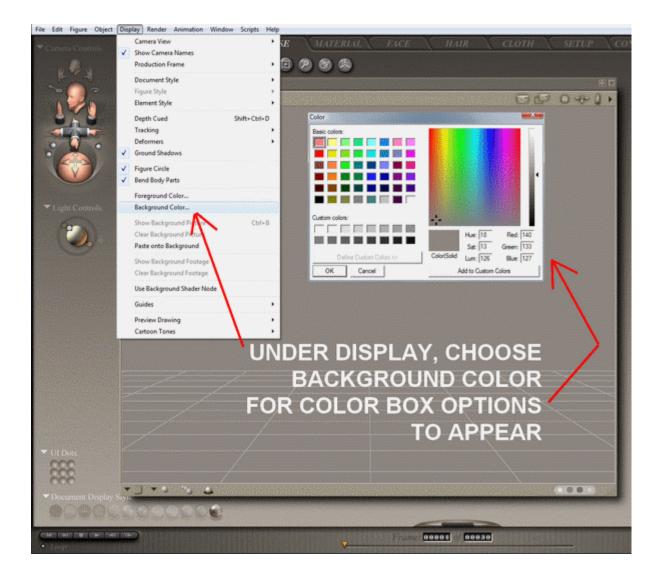

# **POSER 7 TIPS**

#### MATERIAL ROOM TRANSPARENCY SETTINGS FOR GLASS APPEARANCE



#### MATERIAL ROOM TRANSPARENCY SETTINGS FOR GLASS APPEARANCE



#### MATERIAL ROOM TRANSPARENCY SETTINGS FOR GLASS APPEARANCE



# IN POSER 7 CONTENT DIRECTORY, CLICK ARROW FOR DROP DOWN TO SELECT ADD NEW RUNTIME



#### **INVERSE KINEMATICS**



### DUPLICATE FIGURE



#### **DUPLICATE FIGURE**



#### DELETE FIGURE



#### INTERFACE TIPS













#### IMPORT



#### **EXPORT**



#### **RENDER DIMENSIONS**



## POSER HELP FILES

#### EACH ROOM HAS ITS OWN HELP GUIDE UNDER WINDOW – ROOM HELP



#### IN THE HAIR ROOM UNDER WINDOW – ROOM HELP



#### IN THE MATERIAL ROOM UNDER WINDOW – ROOM HELP



#### IN THE CLOTH ROOM UNDER WINDOW – ROOM HELP



#### IN THE SETUP ROOM UNDER WINDOW – ROOM HELP



#### IN THE FACE ROOM UNDER WINDOW – ROOM HELP



### POSER MANUALS