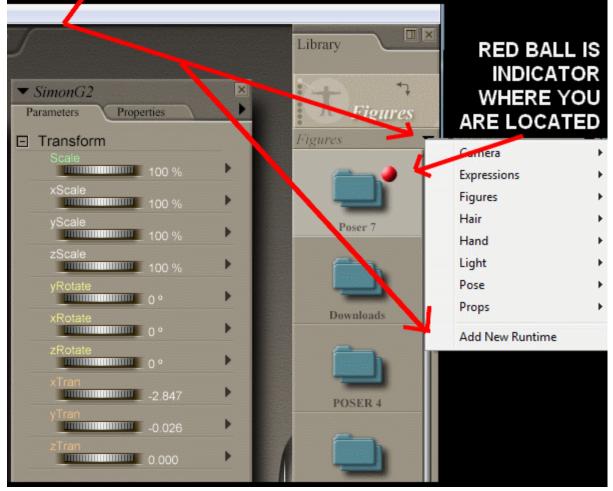

# IN POSER 7 CONTENT DIRECTORY, CLICK ARROW FOR DROP DOWN TO SELECT ADD NEW RUNTIME