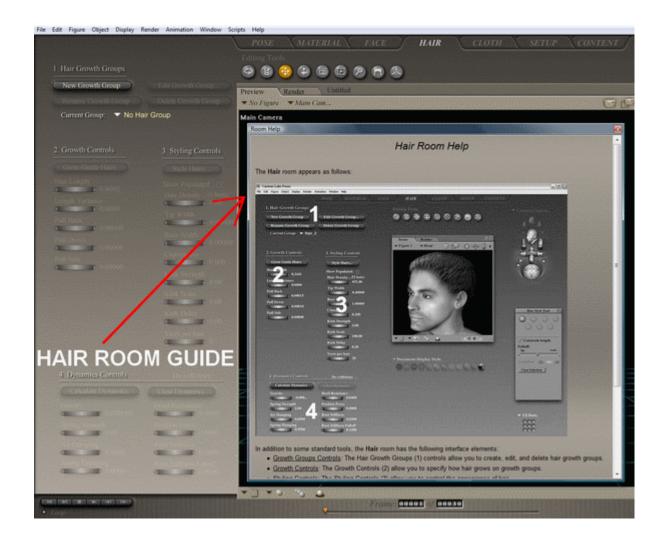

# **POSER 7 TIPS**

#### MATERIAL ROOM TRANSPARENCY SETTINGS FOR GLASS APPEARANCE



#### MATERIAL ROOM TRANSPARENCY SETTINGS FOR GLASS APPEARANCE



#### MATERIAL ROOM TRANSPARENCY SETTINGS FOR GLASS APPEARANCE



# IN POSER 7 CONTENT DIRECTORY, CLICK ARROW FOR DROP DOWN TO SELECT ADD NEW RUNTIME



#### **INVERSE KINEMATICS**



### DUPLICATE FIGURE



#### **DUPLICATE FIGURE**



#### DELETE FIGURE



#### INTERFACE TIPS













#### IMPORT



#### **EXPORT**



#### **RENDER DIMENSIONS**



## POSER HELP FILES

#### EACH ROOM HAS ITS OWN HELP GUIDE UNDER WINDOW – ROOM HELP



#### IN THE HAIR ROOM UNDER WINDOW – ROOM HELP



#### IN THE MATERIAL ROOM UNDER WINDOW – ROOM HELP



#### IN THE CLOTH ROOM UNDER WINDOW – ROOM HELP



#### IN THE SETUP ROOM UNDER WINDOW – ROOM HELP



#### IN THE FACE ROOM UNDER WINDOW – ROOM HELP



### POSER MANUALS