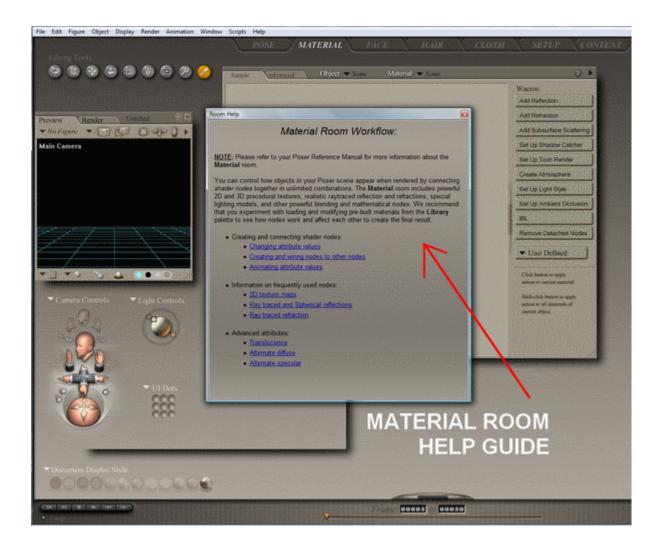

# **POSER 7 TIPS**

#### MATERIAL ROOM TRANSPARENCY SETTINGS FOR GLASS APPEARANCE



#### MATERIAL ROOM TRANSPARENCY SETTINGS FOR GLASS APPEARANCE



#### MATERIAL ROOM TRANSPARENCY SETTINGS FOR GLASS APPEARANCE



# IN POSER 7 CONTENT DIRECTORY, CLICK ARROW FOR DROP DOWN TO SELECT ADD NEW RUNTIME



#### **INVERSE KINEMATICS**



### DUPLICATE FIGURE



#### **DUPLICATE FIGURE**



#### DELETE FIGURE



#### INTERFACE TIPS













#### IMPORT



#### **EXPORT**



#### **RENDER DIMENSIONS**



## POSER HELP FILES

#### EACH ROOM HAS ITS OWN HELP GUIDE UNDER WINDOW – ROOM HELP



#### IN THE HAIR ROOM UNDER WINDOW – ROOM HELP



#### IN THE MATERIAL ROOM UNDER WINDOW – ROOM HELP



#### IN THE CLOTH ROOM UNDER WINDOW – ROOM HELP



#### IN THE SETUP ROOM UNDER WINDOW – ROOM HELP



#### IN THE FACE ROOM UNDER WINDOW – ROOM HELP



### POSER MANUALS