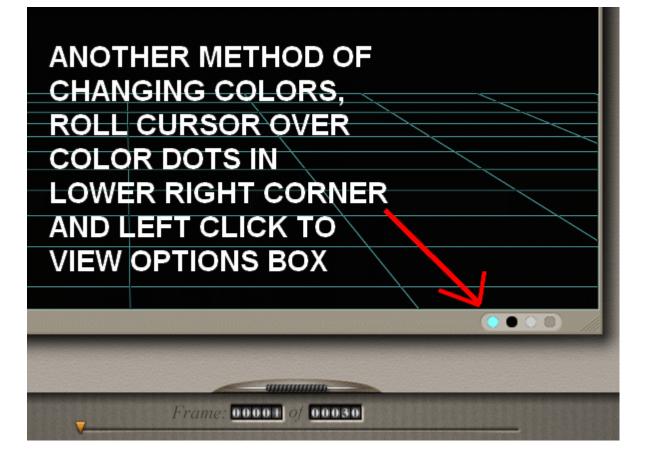

# **POSER 7 TIPS**

#### MATERIAL ROOM TRANSPARENCY SETTINGS FOR GLASS APPEARANCE



#### MATERIAL ROOM TRANSPARENCY SETTINGS FOR GLASS APPEARANCE



#### MATERIAL ROOM TRANSPARENCY SETTINGS FOR GLASS APPEARANCE



# IN POSER 7 CONTENT DIRECTORY, CLICK ARROW FOR DROP DOWN TO SELECT ADD NEW RUNTIME



#### **INVERSE KINEMATICS**



### DUPLICATE FIGURE



#### **DUPLICATE FIGURE**



#### DELETE FIGURE



#### INTERFACE TIPS













#### IMPORT



#### **EXPORT**



#### **RENDER DIMENSIONS**



## POSER HELP FILES

#### EACH ROOM HAS ITS OWN HELP GUIDE UNDER WINDOW – ROOM HELP



#### IN THE HAIR ROOM UNDER WINDOW – ROOM HELP



#### IN THE MATERIAL ROOM UNDER WINDOW – ROOM HELP



#### IN THE CLOTH ROOM UNDER WINDOW – ROOM HELP



#### IN THE SETUP ROOM UNDER WINDOW – ROOM HELP



#### IN THE FACE ROOM UNDER WINDOW – ROOM HELP



### POSER MANUALS