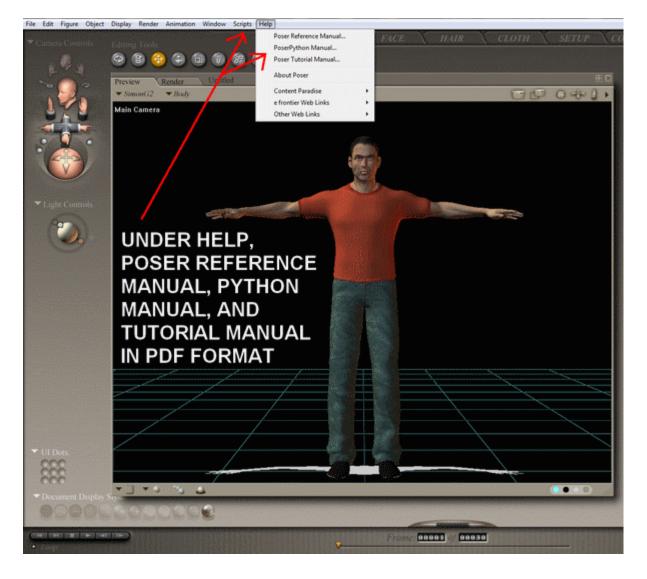

ASS APPEARANCE



#### MATERIAL ROOM TRANSPARENCY SETTINGS FOR GLASS APPEARANCE



#### MATERIAL ROOM TRANSPARENCY SETTINGS FOR GLASS APPEARANCE



# IN POSER 7 CONTENT DIRECTORY, CLICK ARROW FOR DROP DOWN TO SELECT ADD NEW RUNTIME



#### **INVERSE KINEMATICS**



### DUPLICATE FIGURE



#### **DUPLICATE FIGURE**



#### DELETE FIGURE



#### INTERFACE TIPS













#### IMPORT



#### **EXPORT**



#### **RENDER DIMENSIONS**



## POSER HELP FILES

#### EACH ROOM HAS ITS OWN HELP GUIDE UNDER WINDOW – ROOM HELP



#### IN THE HAIR ROOM UNDER WINDOW – ROOM HELP



#### IN THE MATERIAL ROOM UNDER WINDOW – ROOM HELP



#### IN THE CLOTH ROOM UNDER WINDOW – ROOM HELP



#### IN THE SETUP ROOM UNDER WINDOW – ROOM HELP



#### IN THE FACE ROOM UNDER WINDOW – ROOM HELP



### POSER MANUALS