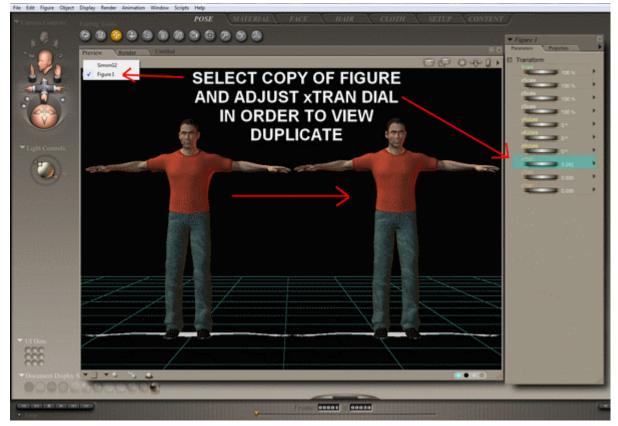

# **POSER 7 TIPS**

#### MATERIAL ROOM TRANSPARENCY SETTINGS FOR GLASS APPEARANCE



#### MATERIAL ROOM TRANSPARENCY SETTINGS FOR GLASS APPEARANCE



#### MATERIAL ROOM TRANSPARENCY SETTINGS FOR GLASS APPEARANCE



# IN POSER 7 CONTENT DIRECTORY, CLICK ARROW FOR DROP DOWN TO SELECT ADD NEW RUNTIME



#### **INVERSE KINEMATICS**



### DUPLICATE FIGURE



#### **DUPLICATE FIGURE**



#### DELETE FIGURE



#### INTERFACE TIPS













#### IMPORT



#### **EXPORT**



#### **RENDER DIMENSIONS**



## POSER HELP FILES

#### EACH ROOM HAS ITS OWN HELP GUIDE UNDER WINDOW – ROOM HELP



#### IN THE HAIR ROOM UNDER WINDOW – ROOM HELP



#### IN THE MATERIAL ROOM UNDER WINDOW – ROOM HELP



#### IN THE CLOTH ROOM UNDER WINDOW – ROOM HELP



#### IN THE SETUP ROOM UNDER WINDOW – ROOM HELP



#### IN THE FACE ROOM UNDER WINDOW – ROOM HELP



### POSER MANUALS