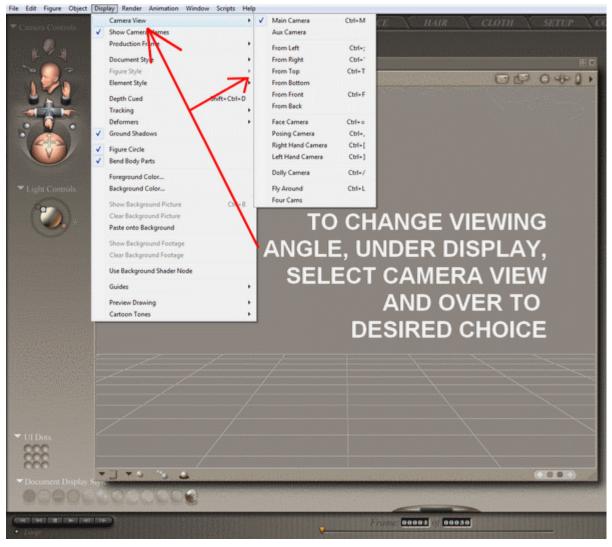

# **POSER 7 TIPS**

#### MATERIAL ROOM TRANSPARENCY SETTINGS FOR GLASS APPEARANCE



#### MATERIAL ROOM TRANSPARENCY SETTINGS FOR GLASS APPEARANCE



#### MATERIAL ROOM TRANSPARENCY SETTINGS FOR GLASS APPEARANCE



# IN POSER 7 CONTENT DIRECTORY, CLICK ARROW FOR DROP DOWN TO SELECT ADD NEW RUNTIME



#### **INVERSE KINEMATICS**



### DUPLICATE FIGURE



#### **DUPLICATE FIGURE**



#### DELETE FIGURE



#### INTERFACE TIPS













#### IMPORT



#### **EXPORT**



#### **RENDER DIMENSIONS**



## POSER HELP FILES

#### EACH ROOM HAS ITS OWN HELP GUIDE UNDER WINDOW – ROOM HELP



#### IN THE HAIR ROOM UNDER WINDOW – ROOM HELP



#### IN THE MATERIAL ROOM UNDER WINDOW – ROOM HELP



#### IN THE CLOTH ROOM UNDER WINDOW – ROOM HELP



#### IN THE SETUP ROOM UNDER WINDOW – ROOM HELP



#### IN THE FACE ROOM UNDER WINDOW – ROOM HELP



### POSER MANUALS