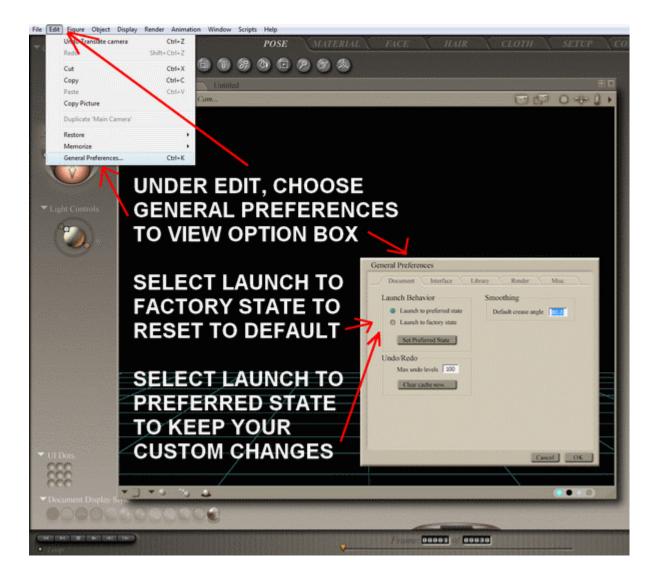

# **POSER 7 TIPS**

#### MATERIAL ROOM TRANSPARENCY SETTINGS FOR GLASS APPEARANCE



#### MATERIAL ROOM TRANSPARENCY SETTINGS FOR GLASS APPEARANCE



#### MATERIAL ROOM TRANSPARENCY SETTINGS FOR GLASS APPEARANCE



# IN POSER 7 CONTENT DIRECTORY, CLICK ARROW FOR DROP DOWN TO SELECT ADD NEW RUNTIME



#### **INVERSE KINEMATICS**



### DUPLICATE FIGURE



#### **DUPLICATE FIGURE**



#### DELETE FIGURE



#### INTERFACE TIPS













#### IMPORT



#### **EXPORT**



#### **RENDER DIMENSIONS**



## POSER HELP FILES

#### EACH ROOM HAS ITS OWN HELP GUIDE UNDER WINDOW – ROOM HELP



#### IN THE HAIR ROOM UNDER WINDOW – ROOM HELP



#### IN THE MATERIAL ROOM UNDER WINDOW – ROOM HELP



#### IN THE CLOTH ROOM UNDER WINDOW – ROOM HELP



#### IN THE SETUP ROOM UNDER WINDOW – ROOM HELP



#### IN THE FACE ROOM UNDER WINDOW – ROOM HELP



### POSER MANUALS