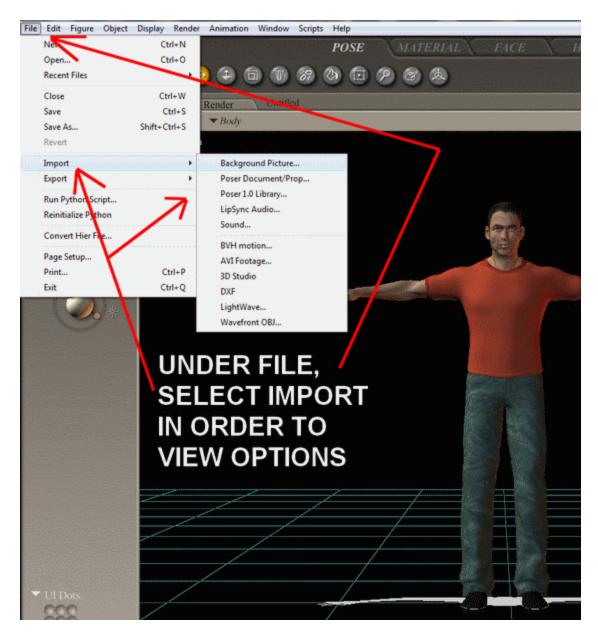

# **POSER 7 TIPS**

#### MATERIAL ROOM TRANSPARENCY SETTINGS FOR GLASS APPEARANCE



#### MATERIAL ROOM TRANSPARENCY SETTINGS FOR GLASS APPEARANCE



#### MATERIAL ROOM TRANSPARENCY SETTINGS FOR GLASS APPEARANCE



# IN POSER 7 CONTENT DIRECTORY, CLICK ARROW FOR DROP DOWN TO SELECT ADD NEW RUNTIME



#### **INVERSE KINEMATICS**



### DUPLICATE FIGURE



#### **DUPLICATE FIGURE**



#### DELETE FIGURE



#### INTERFACE TIPS













#### IMPORT



#### **EXPORT**



#### **RENDER DIMENSIONS**



## POSER HELP FILES

#### EACH ROOM HAS ITS OWN HELP GUIDE UNDER WINDOW – ROOM HELP



#### IN THE HAIR ROOM UNDER WINDOW – ROOM HELP



#### IN THE MATERIAL ROOM UNDER WINDOW – ROOM HELP



#### IN THE CLOTH ROOM UNDER WINDOW – ROOM HELP



#### IN THE SETUP ROOM UNDER WINDOW – ROOM HELP



#### IN THE FACE ROOM UNDER WINDOW – ROOM HELP



### POSER MANUALS