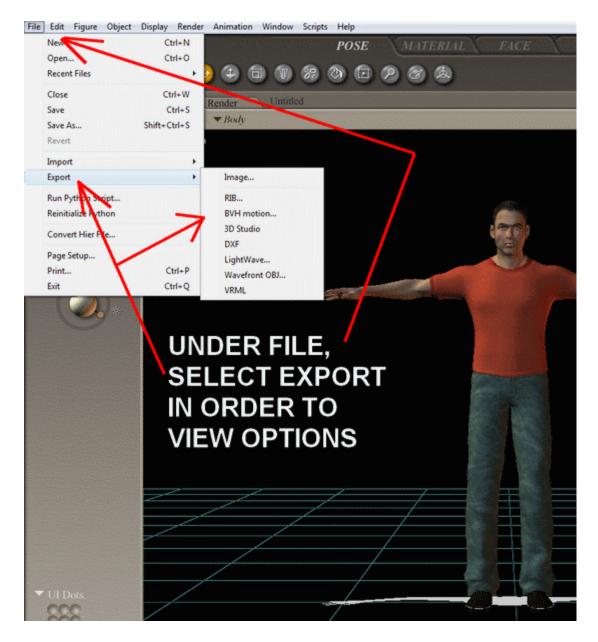

# **POSER 7 TIPS**

#### MATERIAL ROOM TRANSPARENCY SETTINGS FOR GLASS APPEARANCE



#### MATERIAL ROOM TRANSPARENCY SETTINGS FOR GLASS APPEARANCE



#### MATERIAL ROOM TRANSPARENCY SETTINGS FOR GLASS APPEARANCE



# IN POSER 7 CONTENT DIRECTORY, CLICK ARROW FOR DROP DOWN TO SELECT ADD NEW RUNTIME



#### **INVERSE KINEMATICS**



### DUPLICATE FIGURE



#### **DUPLICATE FIGURE**



#### DELETE FIGURE



#### INTERFACE TIPS













#### IMPORT



#### **EXPORT**



#### **RENDER DIMENSIONS**



## POSER HELP FILES

#### EACH ROOM HAS ITS OWN HELP GUIDE UNDER WINDOW – ROOM HELP



#### IN THE HAIR ROOM UNDER WINDOW – ROOM HELP



#### IN THE MATERIAL ROOM UNDER WINDOW – ROOM HELP



#### IN THE CLOTH ROOM UNDER WINDOW – ROOM HELP



#### IN THE SETUP ROOM UNDER WINDOW – ROOM HELP



#### IN THE FACE ROOM UNDER WINDOW – ROOM HELP



### POSER MANUALS