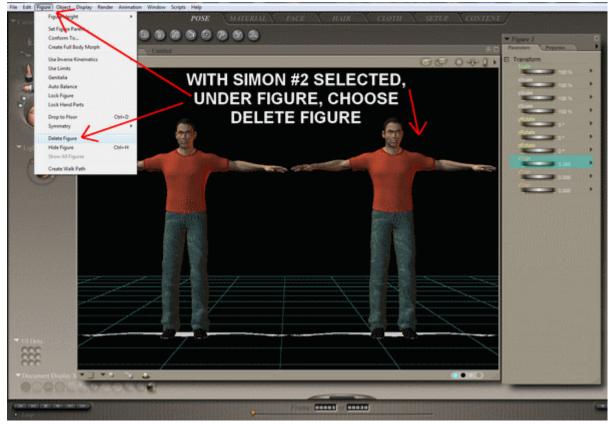

# **POSER 7 TIPS**

#### MATERIAL ROOM TRANSPARENCY SETTINGS FOR GLASS APPEARANCE



#### MATERIAL ROOM TRANSPARENCY SETTINGS FOR GLASS APPEARANCE



#### MATERIAL ROOM TRANSPARENCY SETTINGS FOR GLASS APPEARANCE



# IN POSER 7 CONTENT DIRECTORY, CLICK ARROW FOR DROP DOWN TO SELECT ADD NEW RUNTIME



#### **INVERSE KINEMATICS**



### DUPLICATE FIGURE



#### **DUPLICATE FIGURE**



#### DELETE FIGURE



#### INTERFACE TIPS













#### IMPORT



#### **EXPORT**



#### **RENDER DIMENSIONS**



## POSER HELP FILES

#### EACH ROOM HAS ITS OWN HELP GUIDE UNDER WINDOW – ROOM HELP



#### IN THE HAIR ROOM UNDER WINDOW – ROOM HELP



#### IN THE MATERIAL ROOM UNDER WINDOW – ROOM HELP



#### IN THE CLOTH ROOM UNDER WINDOW – ROOM HELP



#### IN THE SETUP ROOM UNDER WINDOW – ROOM HELP



#### IN THE FACE ROOM UNDER WINDOW – ROOM HELP



### POSER MANUALS